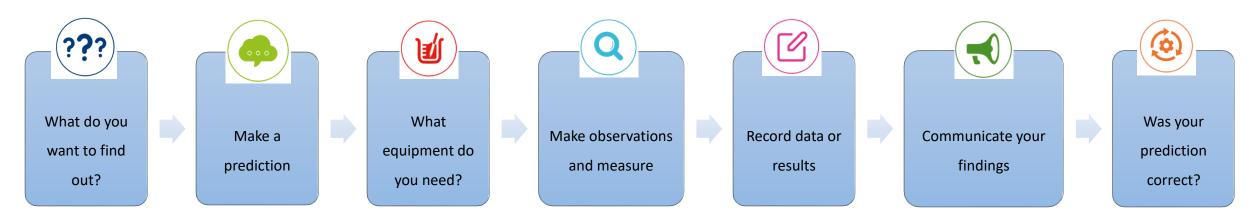

found in a written form                          |  |

### Roles in an investigation:

measurer

resource collector

observer

leader

writer

reader

#### You may record like this...

| Eye Colour | Number |                      |                    |
|------------|--------|----------------------|--------------------|
| Brown      | ###    | Method of Travelling | Number of children |
| Blue       |        | Walking              | 8                  |
| Green      | Ш Ш    | Car                  | 9                  |
|            |        | Bus                  | 4                  |
| Grey       |        | Cycle                | 5                  |
| Hazel      |        | Train                | 1                  |
|            |        | Taxi                 | 3                  |





## Year 1 and Year 2 Working Scientifically Knowledge Organiser

| Key Vocabulary         |                                                                     |  |
|------------------------|---------------------------------------------------------------------|--|
| observation<br>observe | To notice or watch something                                        |  |
| equipment              | A set of resources to help you complete a task                      |  |
| test                   | Something you do to check the performance, reliability of something |  |
| gather                 | Collect and get together things                                     |  |
| record                 | Show what you have found in a written form                          |  |

### You may record like this...