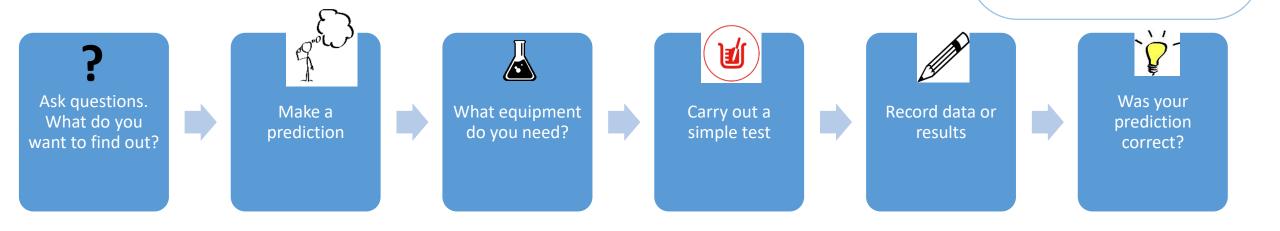

### You may record like this...

| Eye Colour           | Number             |
|----------------------|--------------------|
| Brown                | ###                |
| Blue                 |                    |
| Green                |                    |
| Grey                 |                    |
|                      | IIII               |
| Method of Travelling | Number of children |
| Walking              | 8                  |
| Car                  | 9                  |
| Bus                  | 4                  |
| Cycle                | 5                  |
| Train                | 1                  |
| Taxi                 | 3                  |



pipette

stopwatch

### Roles in an investigation:

measurer resource collector observer leader

writer reader tester